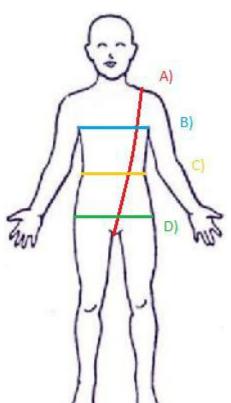

**Crotch:** starting in between the shoulder and going all around from the back

Chest: all around the widest point of the chest

Waist: all around the narrowest point of the waist

Hip: all around the widest point of the hips